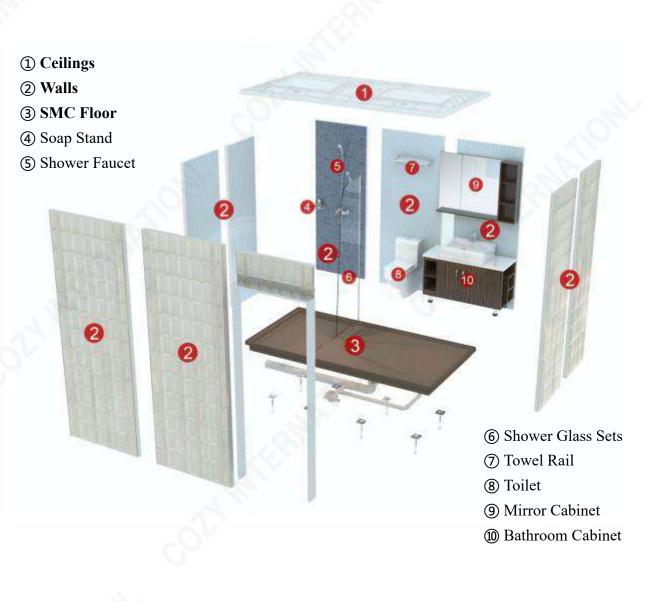

#### Diagram for panels connection

Panel installation structure

Drainage flange

Vertical drain style

PVC pipe PVC pipe

Waterproof floor

Horizontal drain style

#### Diagram for panels and floor

#### **One piece floor**

Absolute waterproof performance.

**Inverted rubber seal** 

between walls

#### Avoid leakage of water.

Whirlpool drain

Anti blocking

Prevent odor

#### 科逸|COZY

With 50-70mm drain water seal, it prevents the smelly from the sewage pipes. Prevent odor and keep the air fresh.