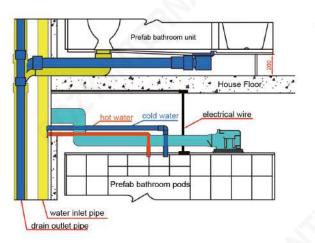

### Prefab Bathroom Units

- > New high-tech materials
- Assembled by wall, floor and ceiling
- Dry construction
- Integrate the functions of washing, toileting, showering
- It can be installed only within four hours