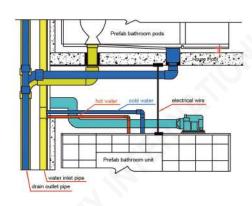

prefab bathroom unit



PHC material prefab bathroom unit







BUJ1326

**BUJ1624Z** 

BUJ0812 / BUJ0911 / BUJ0912 / BUJ0914 / BUJ0915 / BUJ1326 / BUJ1420 / BUJ1424 / BUJ1616 / BUJ1618 / BUJ1620 / BUJ1622 / BUJ1624F / BUJ1624F / BUJ1820











BUL0816 / BUL0818 / BUL1014 / BUL1020 / BUL1116 / BUL1217 / BUL1218 / BUL1220 / BUL1316 / BUL1416 / BUL1418 / BUL1420 / BUL1616 / BUL1618 / BUL1620 / BUL1624 / BUL1720-tinghe / BUL1720-yihe









BUH1420



BUH1620

#### BUH1216 / BUH1416 / BUH1418 / BUH1420 / BUH1620



科逸|COZY







#### BUN1218 / BUN1418 / BUN1622 / BUN1624











**BUE1416** 



BUE1422

#### BUE1022 / BUE1219 / BUE1220 / BUE1224 / BUE1416 / BUE1422



### Enjoy Series





#### Diagram for panels connection



Panel installation structure





Drainage flange







Vertical drain style

PVC pipe PVC pipe

Waterproof floor

Horizontal drain style



# 02 Advantages

- High-tec Material\_aerial resin SMC
- One-piece Floor
- Whirlpool Drain
- Installation
- Packing&Shipment



科逸 COZY

# High-tec material aerial resin SMC

- Molded with a high temperature by one-step
- ➢ High hardness, Wear-resistance
- ➤ Heat insulation, Heat preservation
- $\succ$  Easy to clean
- ➢ Safety
- Long service life
- Energy saving and low carbon







One-piece Floor\_ 🕥 Waterproof Structure

#### Diagram for panels and floor



#### **One piece floor**



Absolute waterproof performance.



**Inverted rubber seal** 

between walls

#### Avoid leakage of water.



Whirlpool drain

Anti blocking

Prevent odor

#### 科逸|COZY



With 50-70mm drain water seal, it prevents the