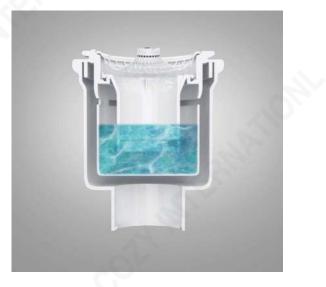

#### Avoid leakage of water.

Whirlpool drain

Anti blocking

Prevent odor

#### 科逸|COZY

With 50-70mm drain water seal, it prevents the smelly from the sewage pipes. Prevent odor and keep the air fresh.