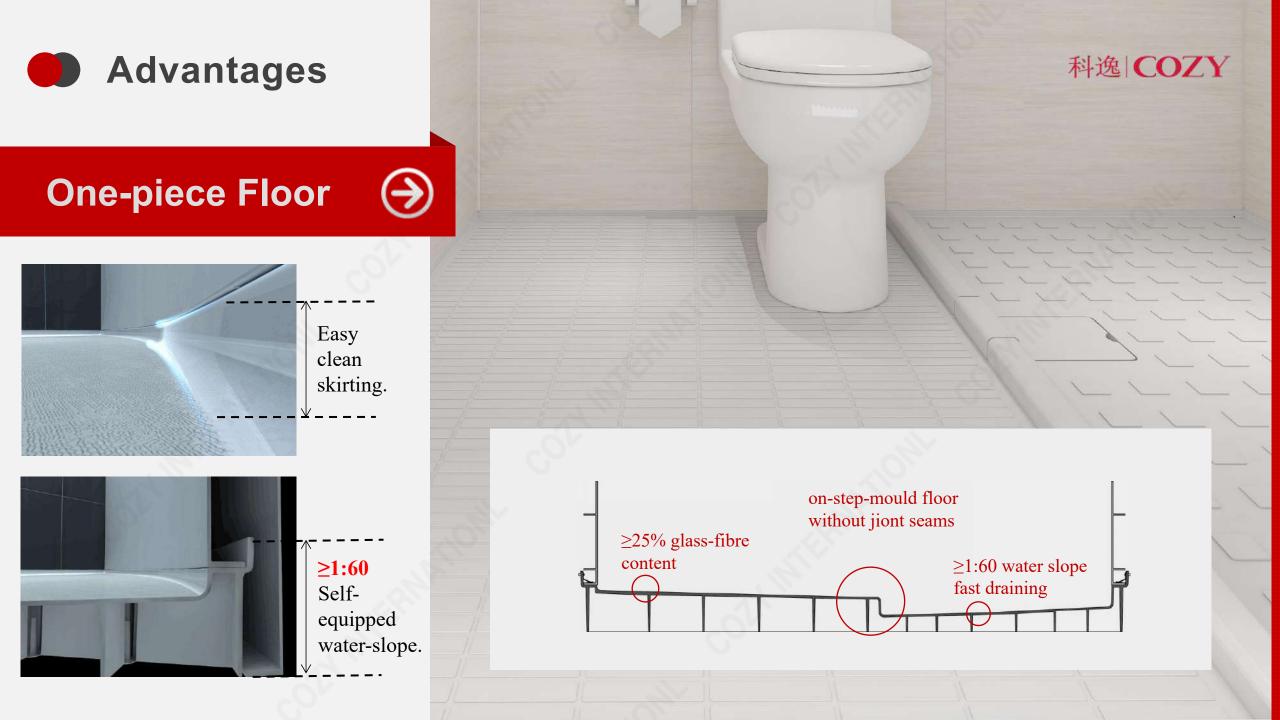

One-piece Floor\_ 🕥 Waterproof Structure

#### **One piece floor**

Absolute waterproof performance.

**Inverted rubber seal** 

between walls

#### Avoid leakage of water.

Whirlpool drain

Anti blocking

Prevent odor