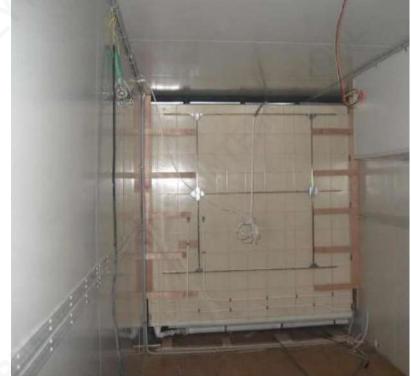

One-piece Floor\_ 🕥 Waterproof Structure

#### Diagram for panels and floor

#### **One piece floor**

Absolute waterproof performance.

**Inverted rubber seal** 

between walls