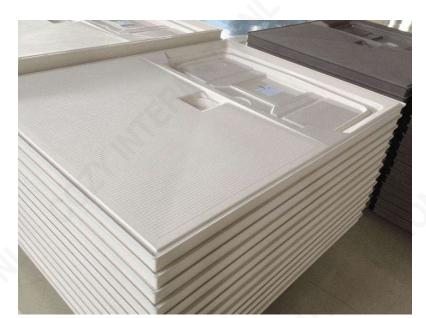

One-piece Floor\_ 🕥 Waterproof Structure

#### Diagram for panels and floor

#### **One piece floor**

Absolute waterproof performance.

**Inverted rubber seal** 

between walls