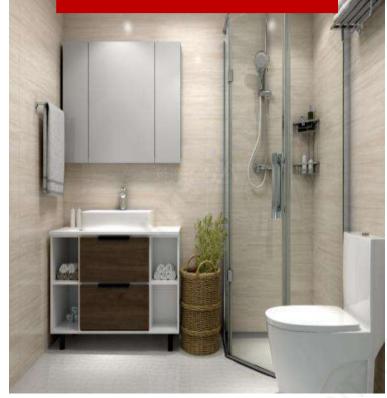

### Prefab Bathroom Units

- > New high-tech materials
- Assembled by wall, floor and ceiling
- Dry construction
- Integrate the functions of washing, toileting, showering
- It can be installed only within four hours

### Installation

 $( \mathbf{D} )$ 

- ➤ 4 hours of installation
- ➢ No leakage
- Strong and durable
- Inhibition of returned odor
- Effectively anti blocking
- Convenient cleaning
- Dry construction