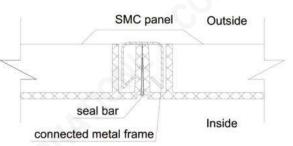

#### Diagram for panels connection

Panel installation structure

Drainage flange

Vertical drain style

PVC pipe PVC pipe

Waterproof floor

Horizontal drain style