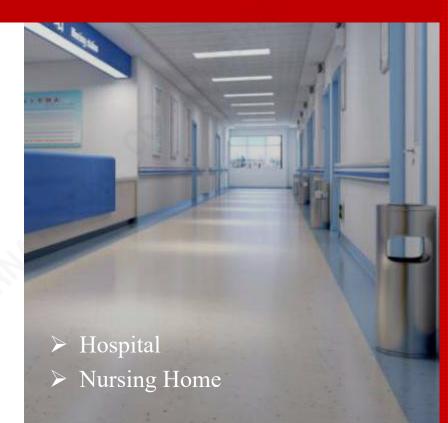

#### Diagram for panels connection

Panel installation structure

Drainage flange

Vertical drain style

PVC pipe PVC pipe

Waterproof floor

Horizontal drain style

#### Diagram for panels and floor

#### **One piece floor**

Absolute waterproof performance.

**Inverted rubber seal** 

between walls

#### Avoid leakage of water.

Whirlpool drain

Anti blocking

Prevent odor

#### 科逸|COZY

With 50-70mm drain water seal, it prevents the smelly from the sewage pipes. Prevent odor and keep the air fresh.