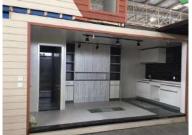

### Prefab Bathroom Units

- > New high-tech materials
- Assembled by wall, floor and ceiling
- Dry construction
- Integrate the functions of washing, toileting, showering
- It can be installed only within four hours

### Installation

 $( \mathbf{D} )$ 

- ➤ 4 hours of installation
- ➢ No leakage
- Strong and durable
- Inhibition of returned odor
- Effectively anti blocking
- Convenient cleaning
- Dry construction