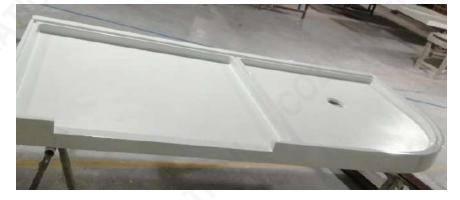

One-piece Floor\_ 🕥 Waterproof Structure

#### Diagram for panels and floor

#### **One piece floor**

Absolute waterproof performance.

**Inverted rubber seal** 

between walls

#### Avoid leakage of water.

Whirlpool drain

Anti blocking

Prevent odor