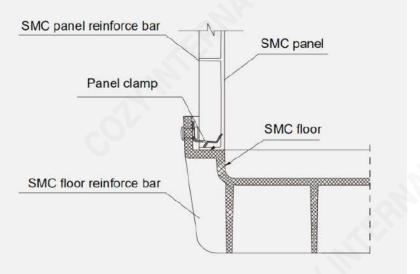

#### Diagram for panels connection

Panel installation structure

Drainage flange

Vertical drain style

PVC pipe PVC pipe

Waterproof floor

Horizontal drain style