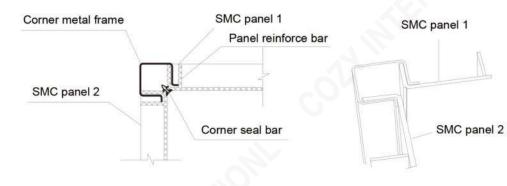

#### Diagram for panels connection

Panel installation structure

Drainage flange

Vertical drain style

PVC pipe PVC pipe

Waterproof floor

Horizontal drain style