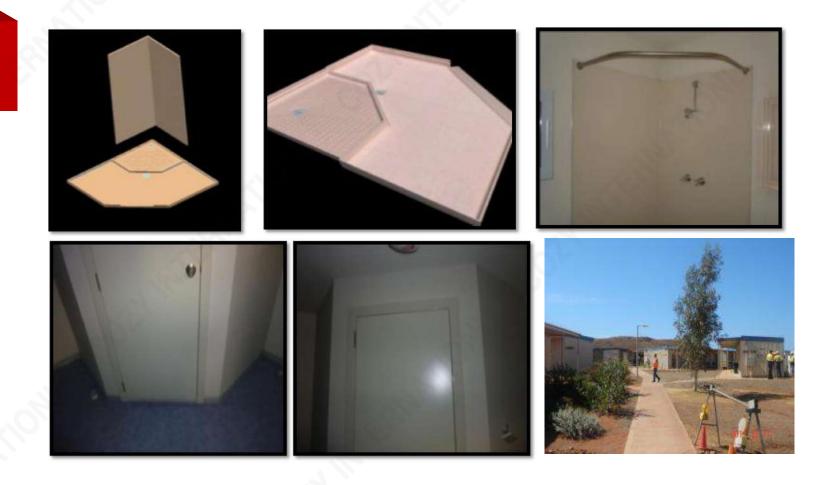

#### Diagram for panels connection

Panel installation structure

Drainage flange

Vertical drain style

PVC pipe PVC pipe

Waterproof floor

Horizontal drain style

#### Diagram for panels and floor

#### **One piece floor**

Absolute waterproof performance.

**Inverted rubber seal** 

between walls

#### Avoid leakage of water.

Whirlpool drain

Anti blocking

Prevent odor