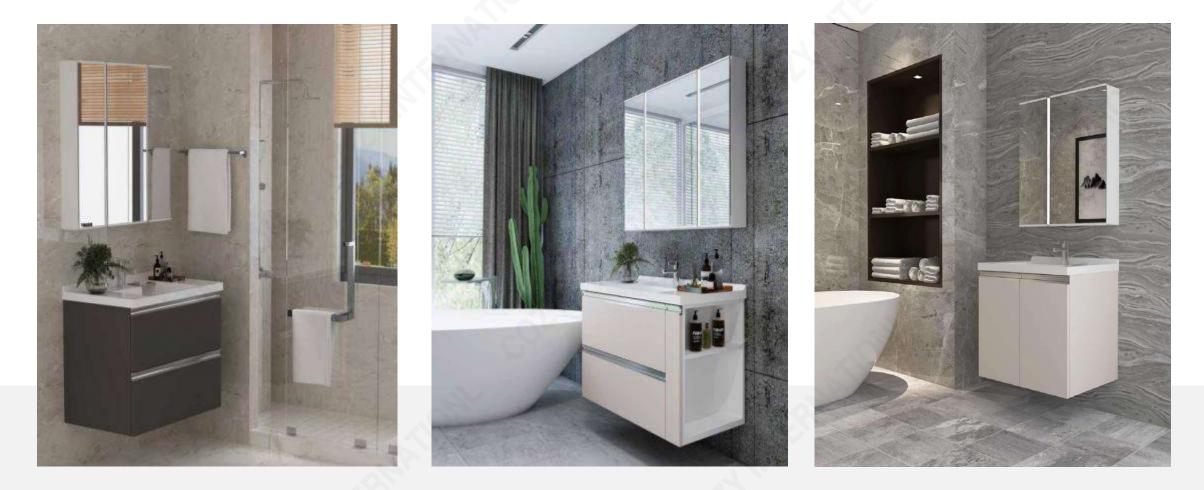

## 04 Related Products

- Bathroom Cabinet
- Artificial Stone Sets

Combining the structure and size of the bathroom, make full use of the space to design an ergonomic bathroom cabinet storage system.

The innovative SMC molded Refrigerator type cabinet and mufti-functional storage system make the kitchen have a better storage function the same as a refrigerator.