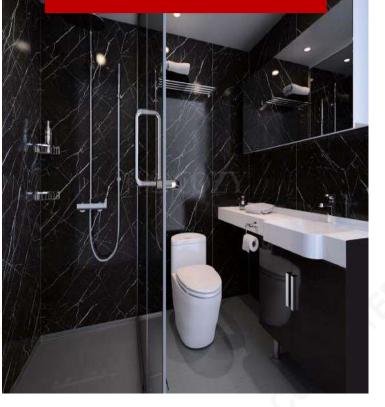

### Prefab Bathroom Units

- > New high-tech materials
- Assembled by wall, floor and ceiling
- Dry construction
- Integrate the functions of washing, toileting, showering
- It can be installed only within four hours

### SMC material prefab bathroom unit

VCM material prefab bathroom unit

PHC material prefab bathroom unit

BUJ1326

**BUJ1624Z** 

BUJ0812 / BUJ0911 / BUJ0912 / BUJ0914 / BUJ0915 / BUJ1326 / BUJ1420 / BUJ1424 / BUJ1616 / BUJ1618 / BUJ1620 / BUJ1622 / BUJ1624F / BUJ1624F / BUJ1820