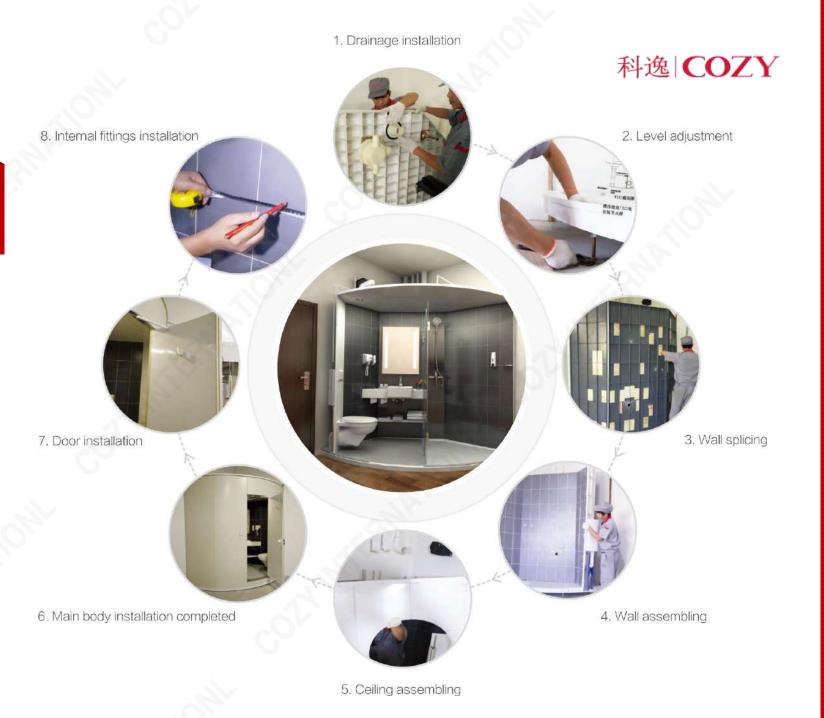

### Installation

 $( \mathbf{D} )$ 

- ➤ 4 hours of installation
- ➢ No leakage
- Strong and durable
- Inhibition of returned odor
- Effectively anti blocking
- Convenient cleaning
- Dry construction