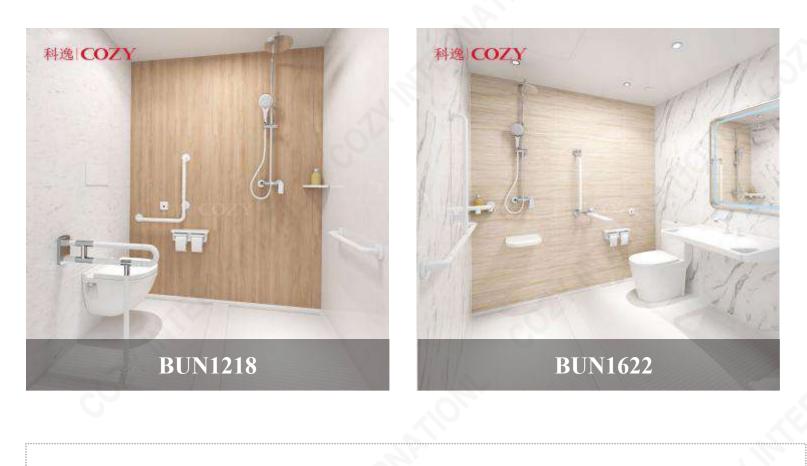

hroom Units

- > New high-tech materials
- Assembled by wall, floor and ceiling
- Dry construction
- Integrate the functions of washing, toileting, showering
- It can be installed only within four hours





### SMC material prefab bathroom unit



VCM material prefab bathroom unit



PHC material prefab bathroom unit







BUJ1326

**BUJ1624Z** 

BUJ0812 / BUJ0911 / BUJ0912 / BUJ0914 / BUJ0915 / BUJ1326 / BUJ1420 / BUJ1424 / BUJ1616 / BUJ1618 / BUJ1620 / BUJ1622 / BUJ1624F / BUJ1624F / BUJ1820











BUL0816 / BUL0818 / BUL1014 / BUL1020 / BUL1116 / BUL1217 / BUL1218 / BUL1220 / BUL1316 / BUL1416 / BUL1418 / BUL1420 / BUL1616 / BUL1618 / BUL1620 / BUL1624 / BUL1720-tinghe / BUL1720-yihe









BUH1420



BUH1620

#### BUH1216 / BUH1416 / BUH1418 / BUH1420 / BUH1620



科逸|COZY







#### BUN1218 / BUN1418 / BUN1622 / BUN1624











**BUE1416** 



BUE1422

#### BUE1022 / BUE1219 / BUE1220 / BUE1224 / BUE1416 / BUE1422



### Enjoy Series





#### Diagram for panels connection



Panel installation structure





Drainage flange







Vertical drain style

PVC pipe PVC pipe

Waterproof floor

Horizontal drain style



# 02 Advantages

- High-tec Material\_aerial resin SMC
- One-piece Floor
- Whirlpool Drain
- Installation
- Packing&Shipment



科逸 COZY

# High-tec material aerial resin SMC

- Molded with a high temperature by one-step
- ➢ High hardness, Wear-resistance
- ➤ Heat insulation, Heat preservation
- $\succ$  Easy to clean
- ➢ Safety
- Long service life
- Energy saving and low carbon







One-piece Floor\_ 🕥 Waterproof Structure

#### Diagram for pane