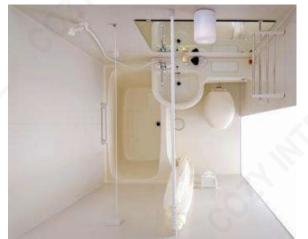

### Prefab Bathroom Units

- > New high-tech materials
- Assembled by wall, floor and ceiling
- Dry construction
- Integrate the functions of washing, toileting, showering
- It can be installed only within four hours

One-piece Floor\_ 🕥 Waterproof Structure

#### Diagram for panels and floor

#### **One piece floor**

Absolute waterproof performance.

**Inverted rubber seal** 

between walls