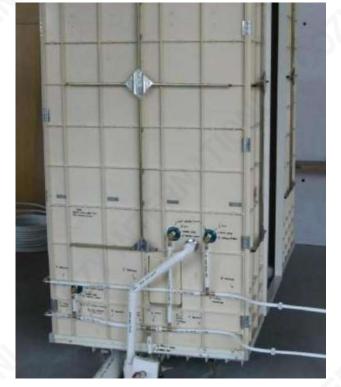

#### Diagram for panels connection

Panel installation structure

Drainage flange

Vertical drain style

PVC pipe PVC pipe

Waterproof floor

Horizontal drain style