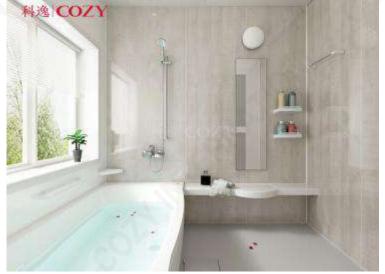

### Prefab Bathroom Units

- > New high-tech materials
- Assembled by wall, floor and ceiling
- Dry construction
- Integrate the functions of washing, toileting, showering
- It can be installed only within four hours

### SMC material prefab bathroom unit

VCM material prefab bathroom unit

PHC material prefab bathroom unit

BUJ1326

**BUJ1624Z** 

BUJ0812 / BUJ0911 / BUJ0912 / BUJ0914 / BUJ0915 / BUJ1326 / BUJ1420 / BUJ1424 / BUJ1616 / BUJ1618 / BUJ1620 / BUJ1622 / BUJ1624F / BUJ1624F / BUJ1820