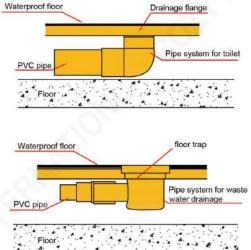

#### Diagram for panels connection

Panel installation structure

Drainage flange

Vertical drain style

PVC pipe PVC pipe

Waterproof floor

Horizontal drain style