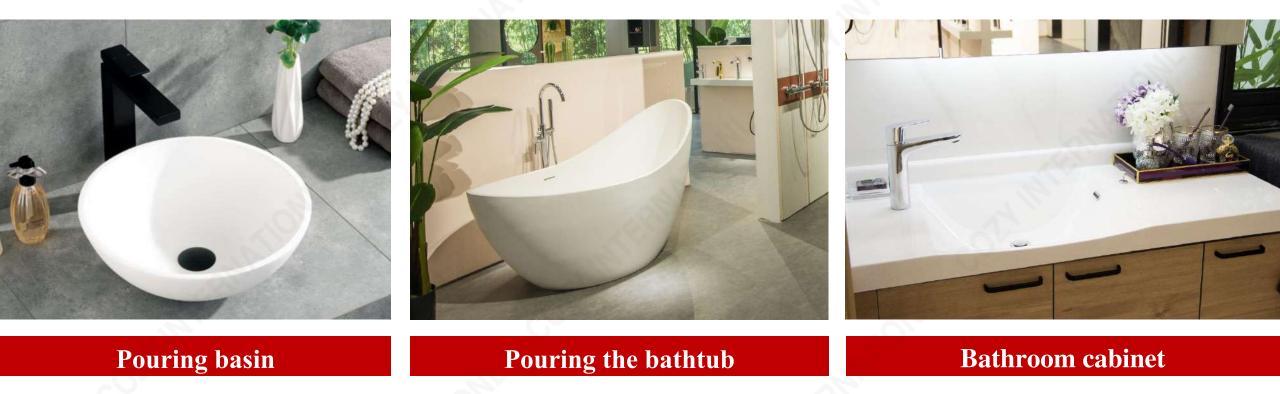

## 04 Related Products

- Bathroom Cabinet
- Artificial Stone Sets

Combining the structure and size of the bathroom, make full use of the space to design an ergonomic bathroom cabinet storage system.

The innovative SMC molded Refrigerator type cabinet and mufti-functional storage system make the kitchen have a better storage function the same as a refrigerator.