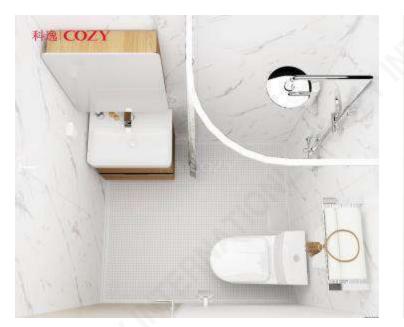

### Prefab Bathroom Units

- > New high-tech materials
- Assembled by wall, floor and ceiling
- Dry construction
- Integrate the functions of washing, toileting, showering
- It can be installed only within four hours

### Installation

 $( \mathbf{D} )$ 

- ➤ 4 hours of installation
- ➢ No leakage
- Strong and durable
- Inhibition of returned odor
- Effectively anti blocking
- Convenient cleaning
- Dry construction